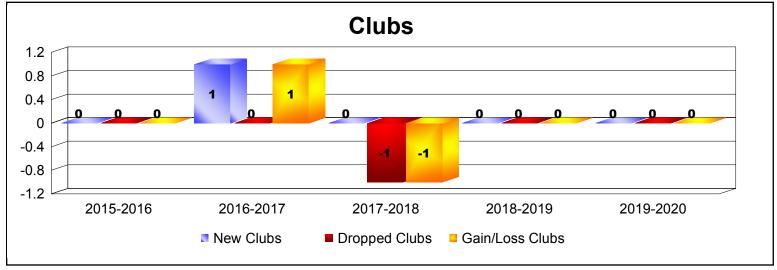

MBR0065 Page 1 of 2 1/6/2020 4:31:41AM

| Year      | New<br>Clubs | Dropped<br>Clubs | Gain/<br>Loss<br>Clubs | New<br>Members | Charter<br>Members | Reinstate<br>Members | Transfer<br>Members | Total<br>Member<br>Added | Total<br>Members<br>Dropped | Gain/<br>Loss<br>Members |
|-----------|--------------|------------------|------------------------|----------------|--------------------|----------------------|---------------------|--------------------------|-----------------------------|--------------------------|
| 2015-2016 | 0            | 0                | 0                      | 21             | 0                  | 0                    | 0                   | 21                       | -17                         | 4                        |
| 2016-2017 | 1            | 0                | 1                      | 10             | 22                 | 0                    | 1                   | 33                       | -38                         | -5                       |
| 2017-2018 | 0            | -1               | -1                     | 10             | 1                  | 0                    | 0                   | 11                       | -41                         | -30                      |
| 2018-2019 | 0            | 0                | 0                      | 18             | 0                  | 0                    | 1                   | 19                       | -9                          | 10                       |
| 2019-2020 | 0            | 0                | 0                      | 6              | 0                  | 0                    | 0                   | 6                        | -8                          | -2                       |
| Average   | 0            | 0                | 0                      | 13             | 5                  | 0                    | 0                   | 18                       | -23                         | -5                       |