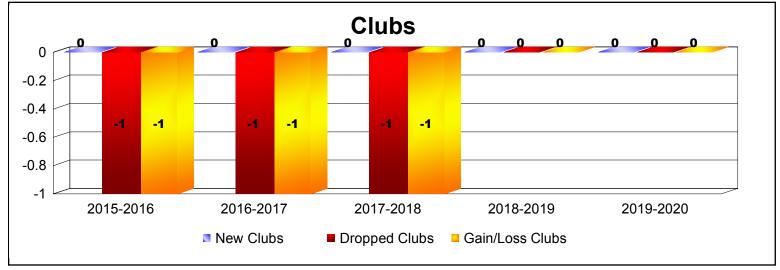

| Year      | New<br>Clubs | Dropped<br>Clubs | Gain/<br>Loss<br>Clubs | New<br>Members | Charter<br>Members | Reinstate<br>Members | Transfer<br>Members | Total<br>Member<br>Added | Total<br>Members<br>Dropped | Gain/<br>Loss<br>Members |
|-----------|--------------|------------------|------------------------|----------------|--------------------|----------------------|---------------------|--------------------------|-----------------------------|--------------------------|
| 2015-2016 | 0            | -1               | -1                     | 106            | 1                  | 2                    | 8                   | 117                      | -116                        | 1                        |
| 2016-2017 | 0            | -1               | -1                     | 98             | 1                  | 8                    | 6                   | 113                      | -152                        | -39                      |
| 2017-2018 | 0            | -1               | -1                     | 89             | 0                  | 1                    | 4                   | 94                       | -163                        | -69                      |
| 2018-2019 | 0            | 0                | 0                      | 66             | 0                  | 8                    | 4                   | 78                       | -95                         | -17                      |
| 2019-2020 | 0            | 0                | 0                      | 42             | 0                  | 0                    | 4                   | 46                       | -59                         | -13                      |
| Average   | 0            | -1               | -1                     | 80             | 0                  | 4                    | 5                   | 90                       | -117                        | -27                      |