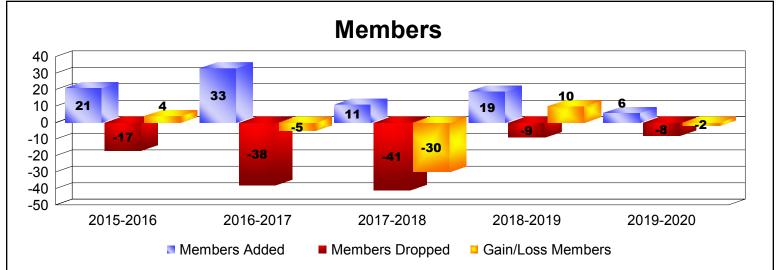

MBR0065 Page 1 of 2 1/6/2020 4:31:41AM

| Year      | New<br>Clubs | Dropped<br>Clubs | Gain/<br>Loss<br>Clubs | New<br>Members | Charter<br>Members | Reinstate<br>Members | Transfer<br>Members | Total<br>Member<br>Added | Total<br>Members<br>Dropped | Gain/<br>Loss<br>Members |
|-----------|--------------|------------------|------------------------|----------------|--------------------|----------------------|---------------------|--------------------------|-----------------------------|--------------------------|
| 2015-2016 | 0            | 0                | 0                      | 21             | 0                  | 0                    | 0                   | 21                       | -17                         | 4                        |
| 2016-2017 | 1            | 0                | 1                      | 10             | 22                 | 0                    | 1                   | 33                       | -38                         | -5                       |
| 2017-2018 | 0            | -1               | -1                     | 10             | 1                  | 0                    | 0                   | 11                       | -41                         | -30                      |
| 2018-2019 | 0            | 0                | 0                      | 18             | 0                  | 0                    | 1                   | 19                       | -9                          | 10                       |
| 2019-2020 | 0            | 0                | 0                      | 6              | 0                  | 0                    | 0                   | 6                        | -8                          | -2                       |
| Average   | 0            | 0                | 0                      | 13             | 5                  | 0                    | 0                   | 18                       | -23                         | -5                       |