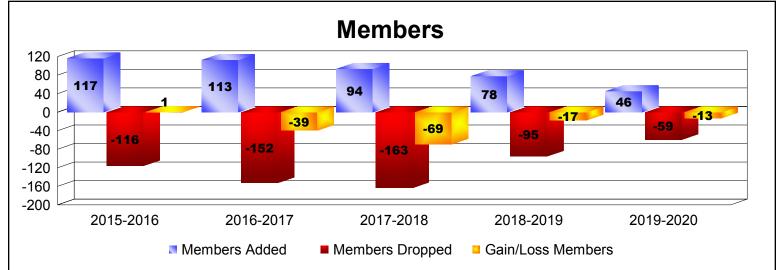

| Year      | New<br>Clubs | Dropped<br>Clubs | Gain/<br>Loss<br>Clubs | New<br>Members | Charter<br>Members | Reinstate<br>Members | Transfer<br>Members | Total<br>Member<br>Added | Total<br>Members<br>Dropped | Gain/<br>Loss<br>Members |
|-----------|--------------|------------------|------------------------|----------------|--------------------|----------------------|---------------------|--------------------------|-----------------------------|--------------------------|
| 2015-2016 | 0            | -1               | -1                     | 106            | 1                  | 2                    | 8                   | 117                      | -116                        | 1                        |
| 2016-2017 | 0            | -1               | -1                     | 98             | 1                  | 8                    | 6                   | 113                      | -152                        | -39                      |
| 2017-2018 | 0            | -1               | -1                     | 89             | 0                  | 1                    | 4                   | 94                       | -163                        | -69                      |
| 2018-2019 | 0            | 0                | 0                      | 66             | 0                  | 8                    | 4                   | 78                       | -95                         | -17                      |
| 2019-2020 | 0            | 0                | 0                      | 42             | 0                  | 0                    | 4                   | 46                       | -59                         | -13                      |
| Average   | 0            | -1               | -1                     | 80             | 0                  | 4                    | 5                   | 90                       | -117                        | -27                      |